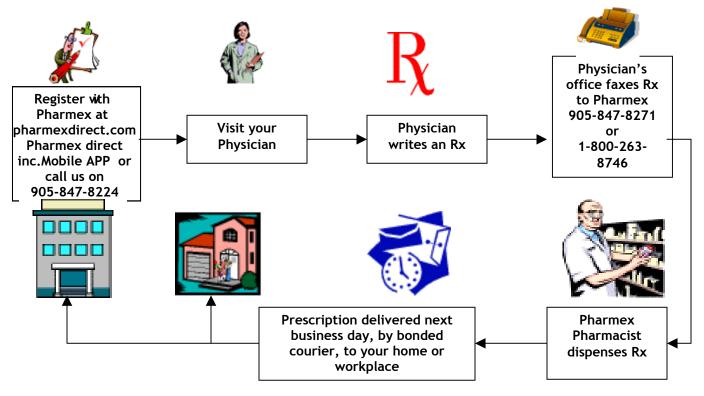

# How do I use Pharmex?

#### 1. \* Register with Pharmex Direct

To register, simply call Pharmex at 905-847-8224 or 1-800-663-8637 Extension 229. Alternatively, complete this enrollment form and fax or mail it to Pharmex Direct. You can also enroll by visiting <u>www.pharmexdirect.com</u> and clicking on "Forms". All information is totally confidential

#### 2. Your Doctor: Ordering New Prescriptions

When your doctor writes a prescription for a "maintenance drug", ask him or her to indicate the number of refills allowed. For fastest service have your Doctor call-in or fax your new prescription directly to Pharmex.

#### 3. Patient Ordering Refill/Repeat Prescriptions

You can request **repeat** prescriptions by using the Repeat Prescription Form at <u>www.pharmexdirect.com</u> or by faxing Pharmex Direct on our Toll-Free fax line. You can also call the Pharmex Direct Customer Service. The numbers are on the other side at the top of the page.

#### 5. Prescription Delivery

Your prescriptions are processed and delivered within 24-48 hours of receipt. Bonded Courier delivers prescriptions to your home or workplace. A signature is required upon delivery.